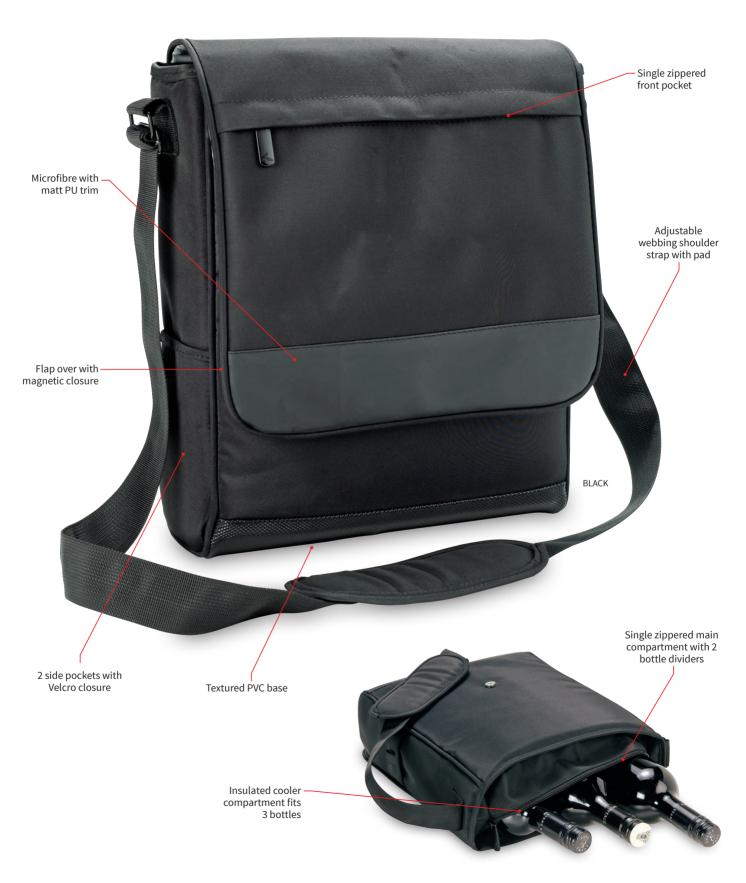

## e-Que Wine Cooler

Quality microfibre with leather look PU trim, the e-Que Wine Cooler looks just like a satchel but holds 3 standard bottles.

**DECORATION AREAS:** Embroidery areas

Centre Front: 125mm diameter

Print / Supacolour areas

Centre Front: 150mm W x 100mm H

**DESCRIPTION:** • Microfibre with matt PU trim

• Insulated cooler compartment fits 3 bottles

• Single zippered main compartment with 2 bottle dividers

• Flap over with magnetic closure

Adjustable webbing shoulder strap with pad

Single zippered front pocket

• 2 side pockets with Velcro closure

Textured PVC base